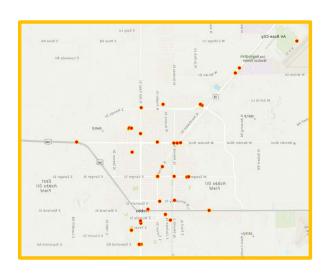

#### **TRAFFIC DIVISION:**

The City of Hobbs has 41 traffic signals, 3 HAWK signals, 15 school zone flashers, 8 flashing beacons, 4 radar speed signs, 1829 STOP signs, 354 warning signs, 2489 street name signs, and 1771 other regulatory and informational signs to maintain and repair regularly.

**Total 1,326 tracked intersections** 

- 13. Camera Service = 1
- 19. Ped Push Button Repair / Replace = 4
- 21. School Zone Repaired = 2
- 26. Sign Install / Service = 35
- 28. Pole & Anchor Replace = 19
- 31. Inspected Intersections = 1
- 36. 811 / Line Spot Hours = 10