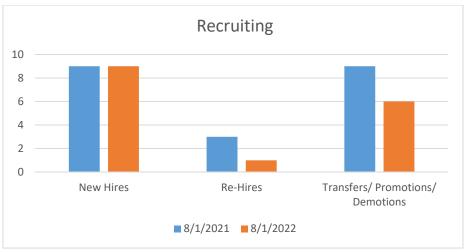

|
| 0833          | 2004/Chevy  | Spare            | 95,422 - 95522             | 100           |

# HOBBS POLICE DEPARTMENT



September 1, 2022

To: Chief August Fons

Captain Shane Blevins Lieutenant Alvin Mattocks

From: Code Enforcement Superintendent Jessica Silva

Subject: Code Enforcement End of Month Report (August 2022)

#### CODE ENFORCEMENT END OF MONTH REPORT (AUGUST 2022)

| Code warnings       | 360 |
|---------------------|-----|
| Code citations      | 81  |
| Code calls          | 567 |
| Animal warnings     | 37  |
| Animal calls        | 343 |
| Animal citations    | 39  |
| Inoperable Vehicles | 28  |
| Parking Violations  | 18  |

August Fons, Chief of Police 300 N. Turner • Hobbs, New Mexico 88240 Dispatch (575) 397-9265 • Fax (575) 397-3867 www.hobbspd.com













#### **Application Source**

|                                | total  | total % |
|--------------------------------|--------|---------|
| Billboard / Sign               | 0      | 0.00    |
| Chamber of Commerce Website    | 1      | 0.58    |
| City of Hobbs Website          | 62     | 36.26   |
| <u>Facebook</u>                | 2      | 1.17    |
| Friend / Family                | 37     | 21.64   |
| <u>GovernmentJobs.com</u>      | 4      | 2.34    |
| Indeed.com                     | 41     | 23.98   |
| Job Fair                       | 1      | 0.58    |
| <u>Linkedin</u>                | 0      | 0.00    |
| Municipal League               | 0      | 0.00    |
| New Mexico Department of Labor | 1      | 0.58    |
| <u>Newspaper</u>               | 1      | 0.58    |
| Other