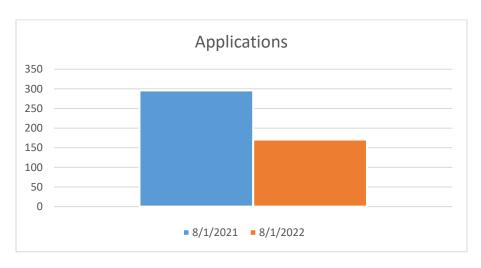

|
| 0833          | 2004/Chevy  | Spare            | 95,422 - 95522             | 100           |

# HOBBS POLICE DEPARTMENT



September 1, 2022

To: Chief August Fons

Captain Shane Blevins Lieutenant Alvin Mattocks

From: Code Enforcement Superintendent Jessica Silva

Subject: Code Enforcement End of Month Report (August 2022)

#### CODE ENFORCEMENT END OF MONTH REPORT (AUGUST 2022)

| Code warnings       | 360 |
|---------------------|-----|
| Code citations      | 81  |
| Code calls          | 567 |
| Animal warnings     | 37  |
| Animal calls        | 343 |
| Animal citations    | 39  |
| Inoperable Vehicles | 28  |
| Parking Violations  | 18  |

August Fons, Chief of Police 300 N. Turner • Hobbs, New Mexico 88240 Dispatch (575) 397-9265 • Fax (575) 397-3867 www.hobbspd.com













#### **Application Source**

|                                | total  | total % |
|--------------------------------|--------|---------|
| Billboard / Sign               | 0      | 0.00    |
| Chamber of Commerce Website    | 1      | 0.58    |
| City of Hobbs Website          | 62     | 36.26   |
| <u>Facebook</u>                | 2      | 1.17    |
| Friend / Family                | 37     | 21.64   |
| <u>GovernmentJobs.com</u>      | 4      | 2.34    |
| Indeed.com                     | 41     | 23.98   |
| Job Fair                       | 1      | 0.58    |
| <u>Linkedin</u>                | 0      | 0.00    |
| Municipal League               | 0      | 0.00    |
| New Mexico Department of Labor | 1      | 0.58    |
| <u>Newspaper</u>               | 1      | 0.58    |
| Other