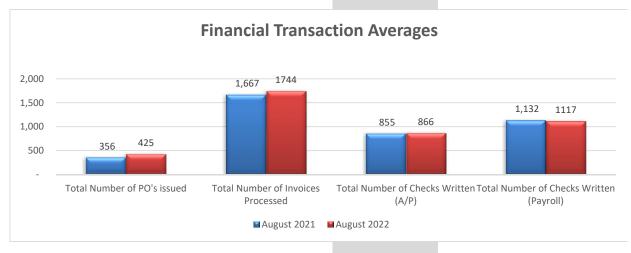

#### Monthly Measurement Finance Department Fiscal Year 2023

| Cash Statistics                             |    | August 2021        | August 2022        |              |
|---------------------------------------------|----|--------------------|--------------------|--------------|
| Beginning Cash Balance                      | \$ | 144,154,814        | 143,371,075        |              |
| Monthly Cash In (Revenue - all funds)       | \$ | 9,657,544          | 10,855,908         |              |
| Monthly Cash Out (Expenditures - all funds) | \$ | 7,955,941          | 10,109,794         |              |
| Ending Cash Balance                         | \$ | 145,856,417        | 144,117,189        |              |
|                                             |    |                    |                    |              |
| Finance Transaction Statistics              |    | August 2021        | August 2022        |              |
| Total Number of PO's issued                 |    | August 2021<br>356 | August 2022<br>425 | daily averag |
|                                             | _  | Ü                  | · ·                | daily averag |
| Total Number of PO's issued                 |    | 356                | 425                |              |