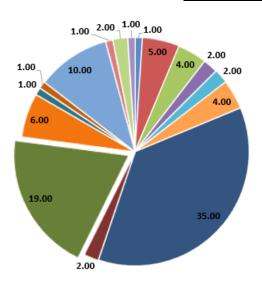

#### **ALARMS**

| Alarms (City)   | 102 |
|-----------------|-----|
| Alarms (County) | 18  |
| Total Alarms    | 120 |

#### **ZONES**

| Zone 1 (NW City)  | 47 | Zone 5 (NW County) | 6 |  |
|-------------------|----|--------------------|---|--|
| Zone 2 (NE City)  | 24 | Zone 6 (NE County) | 2 |  |
| Zone 3 (SE City)  | 23 | Zone 7 (SE County) | 2 |  |
| Zone 4 (SW City)  | 8  | Zone 8 (SW County) | 4 |  |
| Out of District 4 |    |                    |   |  |