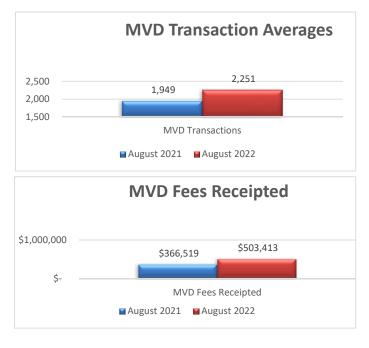

98 21,888

| MVD Statistics     | August 2021   | August 2022   |               |    |
|--------------------|---------------|---------------|---------------|----|
| MVD Transactions   | 1,949         | 2,251         | daily average |    |
| MVD Fees Receipted | \$<br>366,519 | \$<br>503,413 | daily average | \$ |