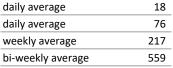

#### Monthly Measurement Finance Department Fiscal Year 2023

| Cash Statistics                             |    | August 2021        | August 2022        |              |
|---------------------------------------------|----|--------------------|--------------------|--------------|
| Beginning Cash Balance                      | \$ | 144,154,814        | 143,371,075        |              |
| Monthly Cash In (Revenue - all funds)       | \$ | 9,657,544          | 10,855,908         |              |
| Monthly Cash Out (Expenditures - all funds) | \$ | 7,955,941          | 10,109,794         |              |
| Ending Cash Balance                         | \$ | 145,856,417        | 144,117,189        |              |
|                                             |    |                    |                    |              |
| Finance Transaction Statistics              |    | August 2021        | August 2022        |              |
| Total Number of PO's issued                 |    | August 2021<br>356 | August 2022<br>425 | daily averag |
|                                             | _  | Ü                  | · ·                | daily averag |
| Total Number of PO's issued                 |    | 356                | 425                |              |