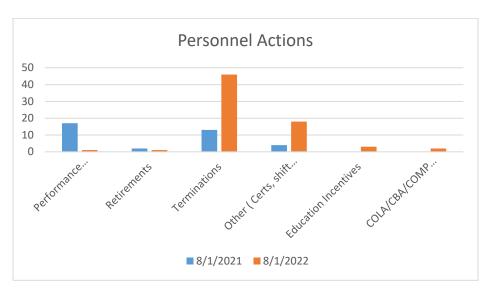

| 0833          | 2004/Chevy  | Spare            | 95,422 - 95522             | 100           |

# HOBBS POLICE DEPARTMENT



September 1, 2022

To: Chief August Fons

Captain Shane Blevins Lieutenant Alvin Mattocks

From: Code Enforcement Superintendent Jessica Silva

Subject: Code Enforcement End of Month Report (August 2022)

#### CODE ENFORCEMENT END OF MONTH REPORT (AUGUST 2022)

| Code warnings       | 360 |
|---------------------|-----|
| Code citations      | 81  |
| Code calls          | 567 |
| Animal warnings     | 37  |
| Animal calls        | 343 |
| Animal citations    | 39  |
| Inoperable Vehicles | 28  |
| Parking Violations  | 18  |

August Fons, Chief of Police 300 N. Turner • Hobbs, New Mexico 88240 Dispatch (575) 397-9265 • Fax (575) 397-3867 www.hobbspd.com













#### **Application Source**

|                                | total  | total % |
|--------------------------------|--------|---------|
| Billboard / Sign               | 0      | 0.00    |
| Chamber of Commerce Website    | 1      | 0.58    |
| City of Hobbs Website          | 62     | 36.26   |
| <u>Facebook</u>                | 2      | 1.17    |
| Friend / Family                | 37     | 21.64   |
| <u>GovernmentJobs.com</u>      | 4      | 2.34    |
| Indeed.com                     | 41     | 23.98   |
| Job Fair                       | 1      | 0.58    |
| <u>Linkedin</u>                | 0      | 0.00    |
| Municipal League               | 0      | 0.00    |
| New Mexico Department of Labor | 1      | 0.58    |
| <u>Newspaper</u>               | 1      | 0.58    |
| Other